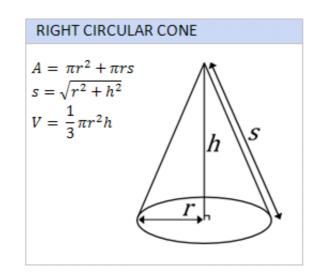

Cone Calc. Free software for calculating the flat sheet pattern of a cone. For Windows, Mac, IOS and Android. Cone Calc Utilities Copyright © 2020 by i-Logic .... The formula for the volume of a cone is V=1/3h $\pi$ r<sup>2</sup>. Learn how to use this formula to solve an example problem. Download this stock vector: Laptop, Cone, Calculator, Keyboard, Monitor, Calculator, Wrench, Smartphone, Stop icon symbol. A large set of flat, colored buttons .... Jan 28, 2016 — This application is very good tool for kids to make a cone or frustum cone by using flat paper sheet. cone calculator. App Details.. CWT PRICE CALCULATOR. ... Jim Cone. Portland, Oregon USA. Formula to convert price per foot to price per CWT. How many cwt in 1 tons? The answer is ...